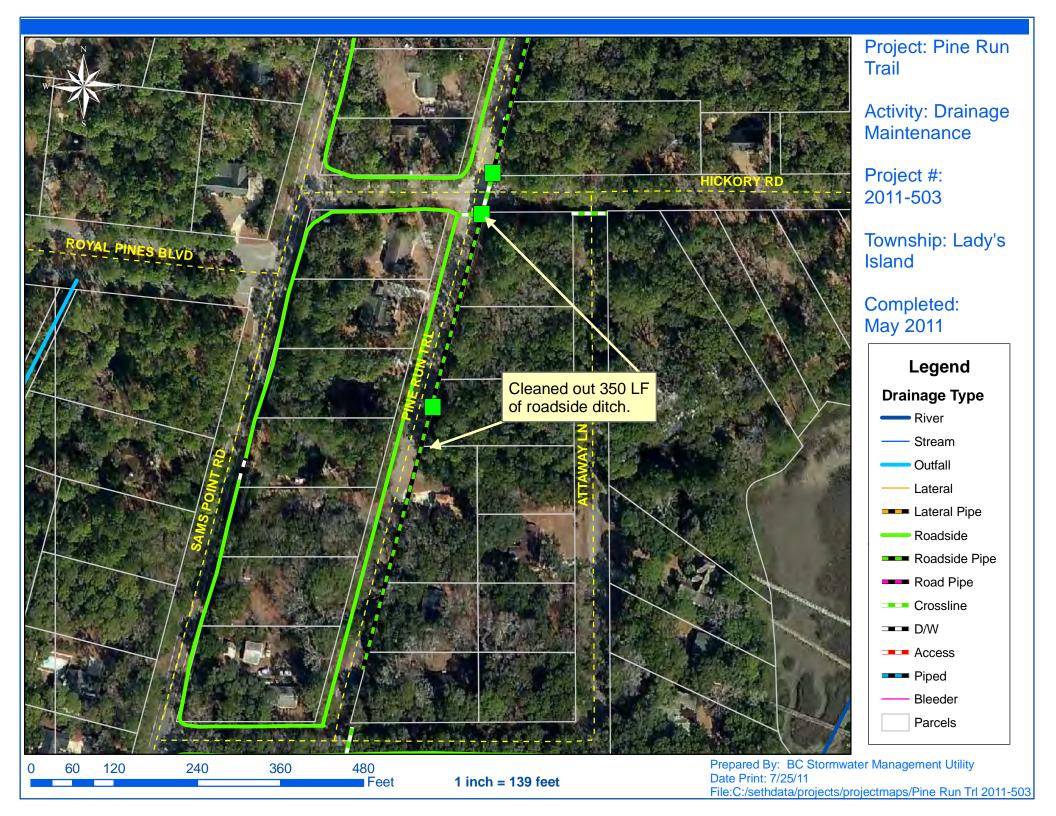

## Project Summary

**Completion:** May-11

**Project Summary**: Pine Run Trail

**Narrative Description of Project:** 

Project improved 350 L.F. of drainage system. Cleaned out 350 L.F. of roadside ditch.

| 2011-503 / Pine Run Trail             | Labor | Labor      | Equipment | Material | Contractor | Indirect |                   |
|---------------------------------------|-------|------------|-----------|----------|------------|----------|-------------------|
|                                       | Hours | Cost       | Cost      | Cost     | Cost       | Cost     | <b>Total Cost</b> |
| AUDIT / Audit Project                 | 0.50  | \$10.24    | \$0.00    | \$0.00   | \$0.00     | \$0.00   | \$10.24           |
| HAUL / Hauling                        | 15.00 | \$321.30   | \$199.65  | \$191.95 | \$0.00     | \$0.00   | \$712.90          |
| RDCO / Roadside ditch - cleaned out   | 45.00 | \$990.40   | \$201.05  | \$33.52  | \$0.00     | \$0.00   | \$1,224.97        |
| UTLOC / Utility locates               | 1.50  | \$30.72    | \$6.18    | \$10.35  | \$0.00     | \$0.00   | \$47.25           |
| Indirect Labor, Services and Supplies | 0.00  | \$0.00     | \$0.00    | \$0.00   | \$0.00     | \$889.39 | \$889.39          |
| 2011-503 / Pine Run Trail             | 62.00 | \$1,352.66 | \$406.88  | \$235.82 | \$0.00     | \$889.39 | \$2,884.75        |
| Sub Total                             |       |            |           |          |            |          |                   |
|                                       |       |            |           |          |            |          |                   |
|                                       |       |            |           |          |            |          |                   |
|                                       |       |            |           |          |            |          |                   |
|                                       |       |            |           |          |            |          |                   |
|                                       |       |            |           |          |            |          |                   |
|                                       |       |            |           |          |            |          |                   |
| Grand Total                           | 62.00 | \$1,352.66 | \$406.88  | \$235.82 | \$0.00     | \$889.39 | \$2,884.75        |